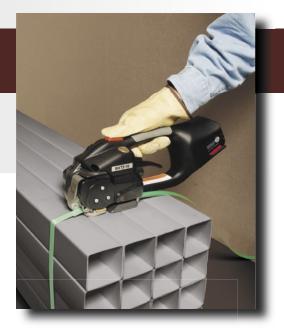

**Battery Powered Combination Tool for Polyester Strapping** 

# More strapping cycles between recharges

# **Easy operation**

- Ergonomic design reduces operator fatigue
- Simple two-button operation

## Versatile design

- Light or regular tension adjustment
- Semiautomatic and automatic settings with one button operation
- Accommodates polyester strapping
- Optional electrical cord adaptor for stationary applications

### Low maintenance

- Brushless motor for less wear and longer life
- Innovative battery design reduces contact damage

# **Specifications**

**Strapping:** For use with 5/8" and 3/4" (16mm and 19mm) polyester strapping

SIGNODE

X

**Tension rating:** 260 to 880 lbs (1200 to 4000 N); Light (soft) tension: 88 to 350 lbs (400-1600 N)

Weight: 9.3 lbs (4.2 kg)

Charger and two batteries included